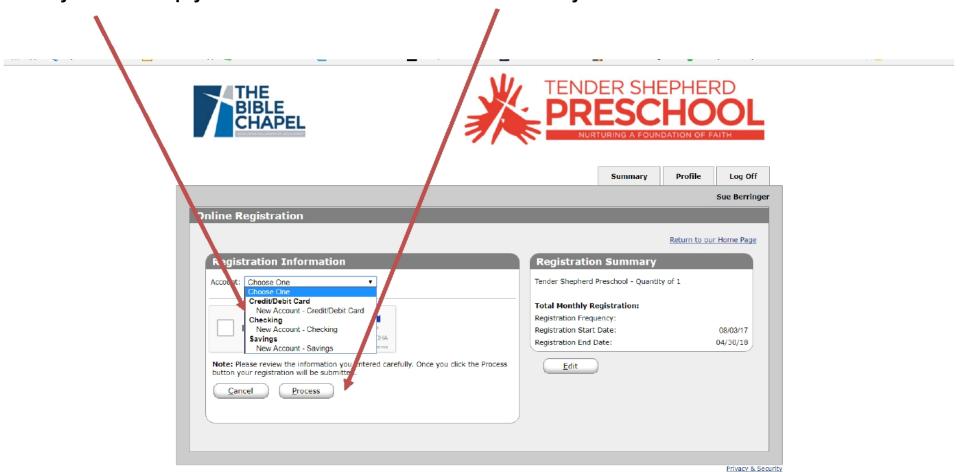

## HALF YEAR PAYMENT INSTRUCTIONS FOR TENDER SHEPHERD PRESCHOOL

Choose your method of payment and continue from there. Click Process when you are done.