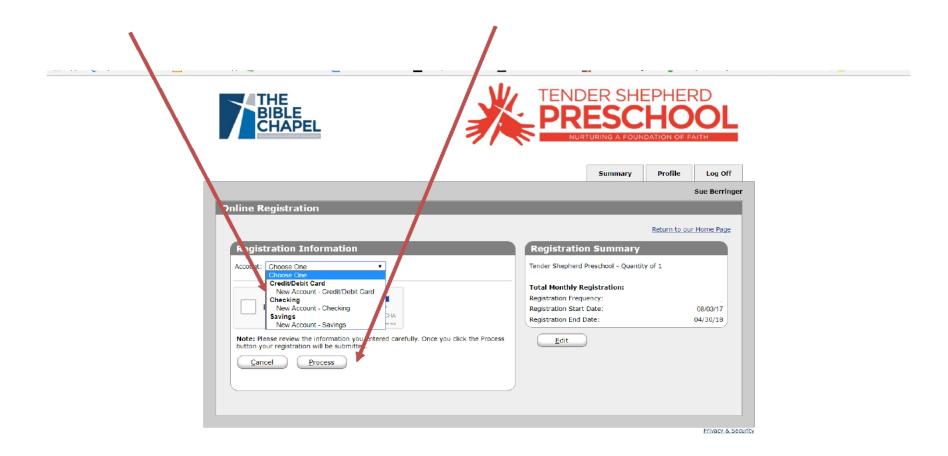

## MONTHLY PAYMENT INSTRUCTIONS FOR TENDER SHEPHERD PRESCHOOL

Choose your method of payment and continue from there. Click Process when you are done.