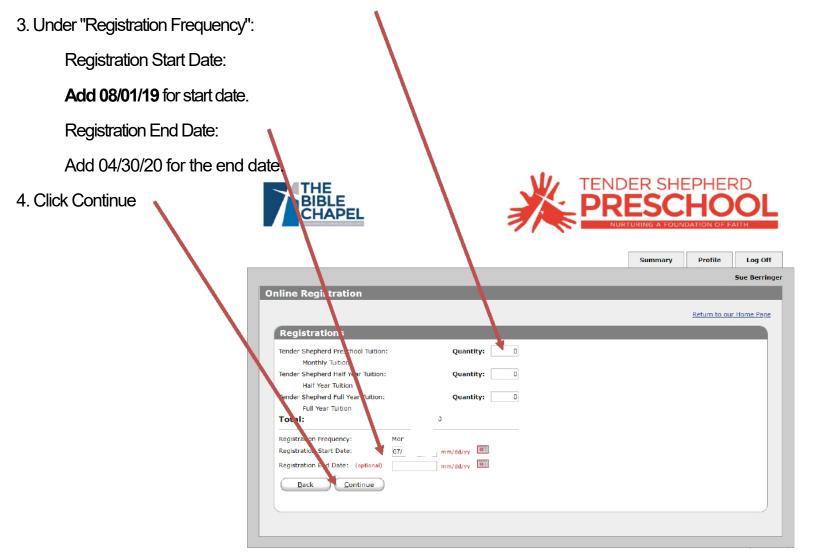

## MONTHLY PAYMENT INSTRUCTIONS FOR TENDER SHEPHERD PRESCHOOL

- 1. You will see this screen.
- 2. Under "quantity" enter the number of children you have registered in Tender Shepherd Preschool

## MONTHLY PAYMENT INSTRUCTIONS FOR TENDER SHEPHERD PRESCHOOL

Choose your method of payment and continue from there. Click Process when you are done.