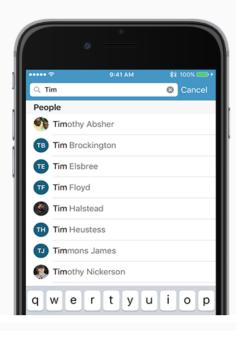

### Directory

## Look People Up

Good news! Everyone can recycle their outdated directory now. The next time you need to look someone up, you can pull out your phone and search for them in the Realm app. You can also browse through the list of your entire church and look up someone's family members.

Note: privacy settings for information are set by the individual.