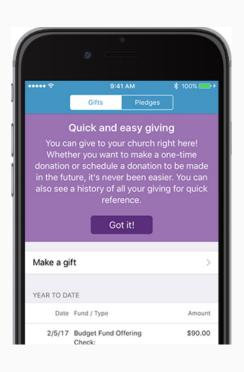

### Giving

## Quick and Easy Giving

The tools you need. Whether you want to make a one-time donation or schedule a recurring one, it's never been easier. Anyone who has given can also open Realm to see their total giving year-to-date or check to see if a recent gift has processed.