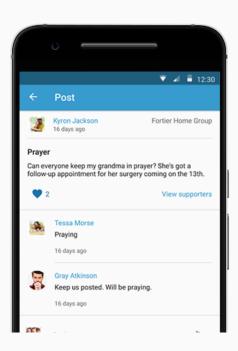

#### **Posts**

# Share Life Together

Life happens between Sundays. The news screen contains a personalized feed of posts, photos, and events from the groups you're in. People in your church will see messages from their group leaders and other group members. They can respond with comments or showing their support by tapping on the heart. People can share something with their group by posting a message, uploading a photo, or inviting people to an event.