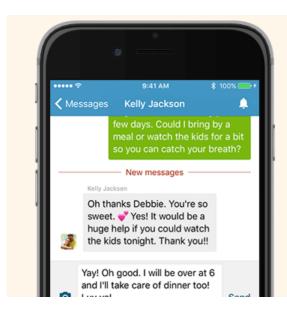

#### Communication

# Contact People

Connect with people on-on-one. Realm's mobile app makes possible to go one step beyond looking information up. When you find the person you want to contact, you can simply tap on his or her contact information to initiate contact immediately. It's super convenient and you don't have to try to memorize phone numbers and email addresses.