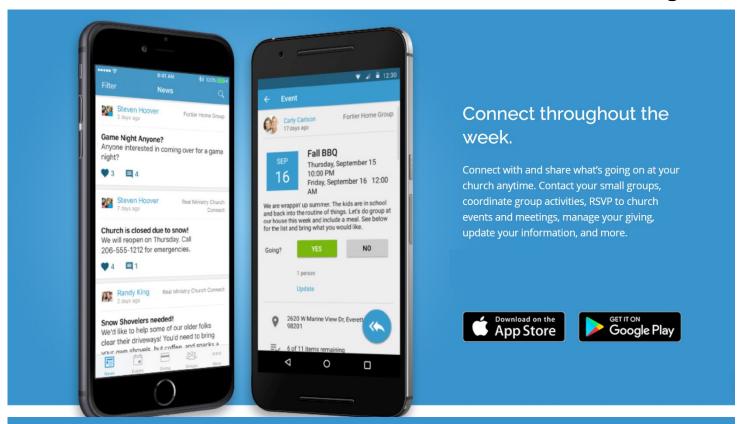

Church doesn't always happen at church.

# Share Life Together

Life happens between Sundays. The news screen contains a personalized feed of posts, photos, and events from the groups you're in. People in your church will see messages from their group leaders and other group members. They can respond with comments or showing their support by tapping on the heart. People can share something with their group by posting a message, uploading a photo, or inviting people to an event.

## Capture RSVPs to Events

### Know who will be there (and what they'll bring).

Open up the app to get details about an upcoming event and see who has RSVP-ed. As part of their response, they can note any number of guests or items they have signed up to bring. People can also register for events that requires payment, like a youth camp or adult retreat. Your church family can see who else is coming and post comments about the event.