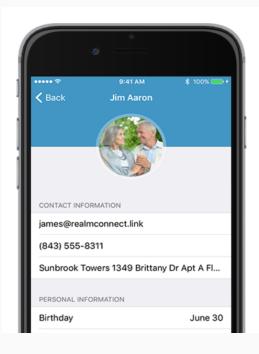

#### **Profiles**

## Self-maintained Profiles

**Up-To-Date Contact Information.** With the ability for congregants to keep their own family information and photos current, we avoid the bottleneck of church staff having to update it. You can set your own preferences for who can see your information in Realm. Remember it's just our church in Realm, and allowing your contact information to be seen allows people to reach out to you, allowing the church to be the church!