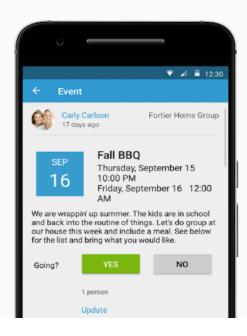

#### **Events**

## Capture RSVPs to Events

### Know who will be there (and what they'll bring).

Open up the app to get details about an upcoming event and see who has RSVP-ed. As part of their response, they can note any number of guests or items they have signed up to bring. People can also register for events that requires payment, like a youth camp or adult retreat. Your church family can see who else is coming and post comments about the event.