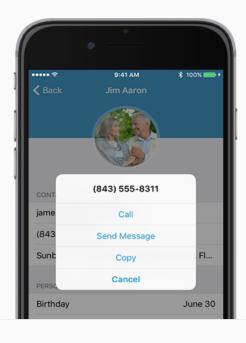

#### Communication

# Contact People

Connect with people on-on-one. Realm's mobile app makes possible to go one step beyond looking information up. When you find the person you want to contact, you can simply tap on his or her contact information to initiate contact immediately. It's super convenient and you don't have to try to memorize phone numbers and email addresses.